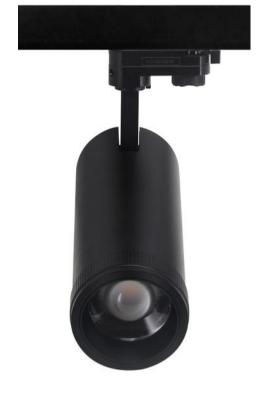

# F1 Integrated series Zoomable tracklight

20-35W

15-55° beam angle adjustable

Commercial lighting Expert

Your reliable Commercial Lighitng Solution Partner from China

#### Features:

Materials: ADC12 Die cast Aluminum

Size: D92xH190mm

Finish: White RAL9016

Black RAL9003

LED brand: Citizen COB LED

LED lumen: 130-150lm/W @CRI80

Lamp efficiency: 90-120lm/W