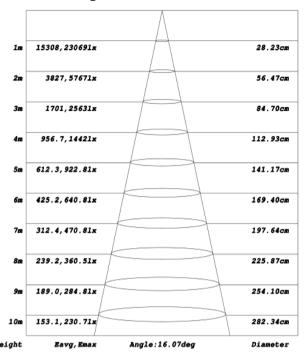

s:

Materials: ADC12 Die cast Aluminum

Size: D92xH190mm

Finish: White RAL9016

Black RAL9003

LED brand: Citizen COB LED

LED lumen: 130-150lm/W @CRI80

Lamp efficiency: 90-120lm/W

Color:&CRI: 2700K 80+,90+,97+

3000k 80+,90+,97+

3500K 80+,90+

4000k 80+,90+,99+

5000K 80+,90+

Track adapter: Powergear 6/4 wire 3 phase, 3/2 wire 1 phase

Global 6/4 wire 3 phase

Unipro 4 wire 3 phase

Driver brand: Osram, Tridonic, Philips, HEP, TCI, BOKE, Lifud

Voltage: AC200-240V, AC100-240V

Power Factor: >0.90

Dimmable: DALI, TRIAC, 0/1-10V, ZigBee, RF, Push

Wattage: 20W, 25W, 30W, 35W

Adjustable: Continual 350°

Vertical 90°

Beam angle: 15-55° beam angle adjustable

Warranty: 3-5 years

## Drawing @ size







## Shenzhen Xinghuo LED Tech Limited

## **Light Distribution**

Beam angle: 15°



Beam angle: 55°



#### Package:

| Model           | XH-TL-20W-F1Z  | XH-TL-25W-F1Z  | XH-TL-30W-F1Z  | XH-TL-35W-F1Z  |
|-----------------|----------------|----------------|----------------|----------------|
| Quantity:       | 15pcs          | 15pcs          | 15pcs          | 15pcs          |
| Inner box size: | 95x95x300mm    | 95x95x300mm    | 95x95x300mm    | 95x95x300mm    |
| Carton size:    | 512x312xH320mm | 512x312xH320mm | 512x312xH320mm | 512x312xH320mm |
| Gross Weight:   | 19.5kg         | 19.5kg         | 19.5kg         | 19.5kg         |

#### Installation manual



#### Remove manual



XH-TL-30W-F1Z The technical data represent rated values for an ambient temperature of 25degree, the data values for the luminousflux are initially subject to a tolerance of +/-10%, thos