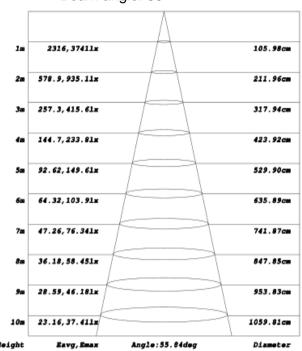

2 Die cast Aluminum

Size: D92xH190mm

Finish: White RAL9016

Black RAL9003

LED brand: Citizen COB LED

LED lumen: 130-150lm/W @CRI80

Lamp efficiency: 90-120lm/W

Color:&CRI: 2700K 80+,90+,97+

3000k 80+,90+,97+

3500K 80+,90+

4000k 80+,90+,99+

5000K 80+,90+

Track adapter: Powergear 6/4 wire 3 phase, 3/2 wire 1 phase

Global 6/4 wire 3 phase

Unipro 4 wire 3 phase

Driver brand: Osram, Tridonic, Philips, HEP, TCI, BOKE, Lifud

Voltage: AC200-240V, AC100-240V

Power Factor: >0.90

Dimmable: DALI, TRIAC, 0/1-10V, ZigBee, RF, Push

Wattage: 20W, 25W, 30W, 35W

Adjustable: Continual 350°

Vertical 90°

Beam angle: 15-55° beam angle adjustable

Warranty: 3-5 years

## Drawing @ size







## Shenzhen Xinghuo LED Tech Limited

## **Light Distribution**

Beam angle: 15°



Beam angle: 55°



#### Package:

| Model           | XH-TL-20W-F1Z  | XH-TL-25W-F1Z  | XH-TL-30W-F1Z  | XH-TL-35W-F1Z  |
|-----------------|----------------|----------------|----------------|----------------|
| Quantity:       | 15pcs          | 15pcs          | 15pcs          | 15pcs          |
| Inner box size: | 95x95x300mm    | 95x95x300mm    | 95x95x300mm    | 95x95x300mm    |
| Carton size:    | 512x312xH320mm | 512x312xH320mm | 512x312xH320mm | 512x312xH320mm |
| Gross Weight:   | 19.5kg         | 19.5kg         | 19.5kg         | 19.5kg         |

#### Installation manual



#### Remove manual



XH-TL-30W-F1Z The technical data represent rated values for an ambient temperature of 25degree, the data values for the luminousflux are initially subject to a tolerance of +/-10%, those for the electrica