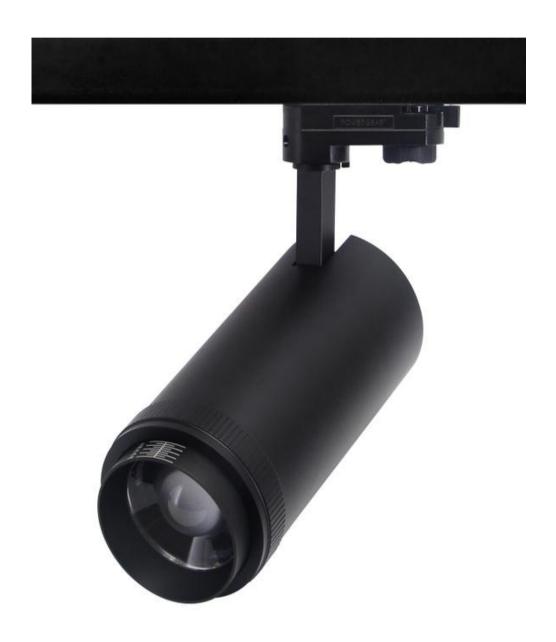

# F1 Integrated series Zoomable tracklight

20-35W

15-55° beam angle adjustable

Commercial lighting Expert

Your reliable Commercial Lighitng Solution Partner from China

#### Features:

Materials: ADC12 Die cast Aluminum

Size: D92xH190mm

Finish: White RAL9016

Black RAL9003

LED brand: Citizen COB LED

LED lumen: 130-150lm/W @CRI80

Lamp efficiency: 90-120lm/W