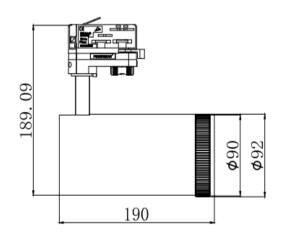

#### Features:

Materials: ADC12 Die cast Aluminum

Size: D92xH190mm

Finish: White RAL9016

Black RAL9003

LED brand: Citizen COB LED

LED lumen: 130-150lm/W @CRI80

Lamp efficiency: 90-120lm/W

## Drawing @ size