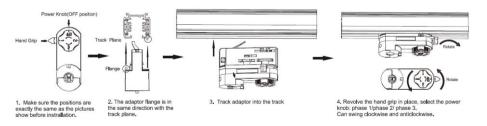

ustable: Continual 350°

Vertical 90°

Beam angle: 15-55° beam angle adjustable

Warranty: 3-5 years

## Drawing @ size







## Shenzhen Xinghuo LED Tech Limited

## **Light Distribution**

Beam angle: 15°



Beam angle: 55°



#### Package:

| Model           | XH-TL-20W-F1Z  | XH-TL-25W-F1Z  | XH-TL-30W-F1Z  | XH-TL-35W-F1Z  |
|-----------------|----------------|----------------|----------------|----------------|
| Quantity:       | 15pcs          | 15pcs          | 15pcs          | 15pcs          |
| Inner box size: | 95x95x300mm    | 95x95x300mm    | 95x95x300mm    | 95x95x300mm    |
| Carton size:    | 512x312xH320mm | 512x312xH320mm | 512x312xH320mm | 512x312xH320mm |
| Gross Weight:   | 19.5kg         | 19.5kg         | 19.5kg         | 19.5kg         |

#### Installation manual



#### Remove manual



XH-TL-30W-F1Z The technical data represent rated values for an ambient temperature of 25degree, the data values for the luminousflux are initially subject to a tolerance of +/-10%, those for the electrical connected load are initially subject to a tolerance of +/-10%, and those for the color temperature are initially subject to a tolerance of +/- 150K, No liability is assumed for typographical or printing erros the general terms and conditions of Xinghuo LED Tech Limited