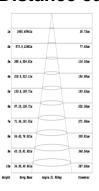

# **Light Distribution**

Beam angle: 18°

Beam angle: 28°

Beam angle: 38°

Beam angle: 60°

#### **Distance curve**