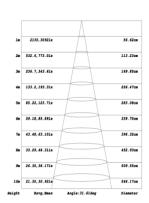

# **Light Distribution**

Beam angle: 18°

Beam angle: 28°

Beam angle: 38°

Beam angle: 60°

#### **Distance curve**