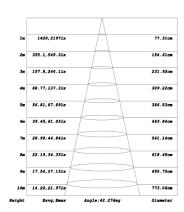

# **Light Distribution**

Beam angle: 18°

Beam angle: 28°

Beam angle: 38°

Beam angle: 60°

#### **Distance curve**