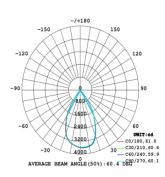

# **Light Distribution**

Beam angle: 18°

Beam angle: 28°

Beam angle: 38°

Beam angle: 60°