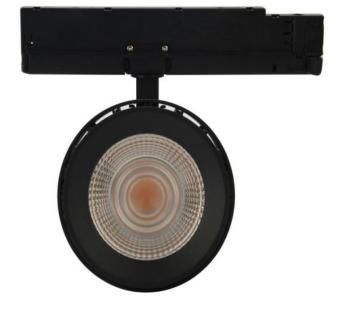

#### Features:

Materials: 6063 brushed Aluminum alloy

Size: D130xH90mm

Finish: White RAL9016

Black RAL9003

LED brand: Citizen COB LED

LED lumen: 140-150lm/W @CRI80

Lamp efficiency: 100-120lm/W

Color:&CRI: 2700K 80+,90+,97+

3000k 80+,90+,97+

3500K 80+,90+

4000k 80+,90+,99+

5000K 80+,90+

Track adapter: Powergear intrack 1/3 phase On/Off, DALI

Powergear + TCI intrack 1/3 phase On/Off, DALI

Global intrack 3 phase On/Off, DALI

Philips intrack 3 phase On/Off

Voltage: AC200-240V

Power Factor: >0.90

Wattage: 25W(600mA), 30W(700/750mA), 35W(800mA)

Adjustable: Continual 350°

Vertical 90°

Beam angle: 15/24/38/60°

Warranty: 5-10 years