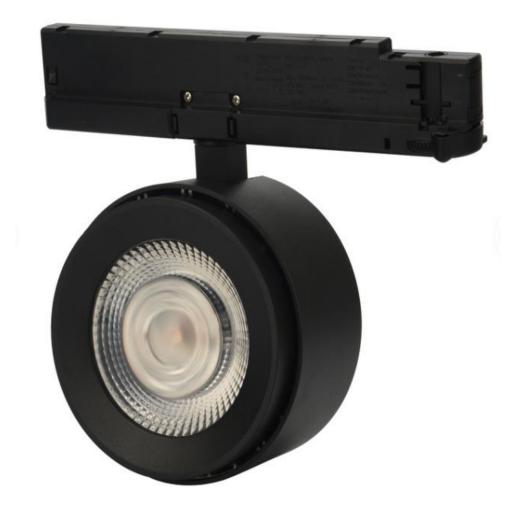

#### Features:

Materials: 6063 brushed Aluminum alloy

Size: D130xH90mm

Finish: White RAL9016

Black RAL9003

LED brand: Citizen COB LED

LED lumen: 140-150lm/W @CRI80

Lamp efficiency: 100-120lm/W

Color:&CRI: 2700K 80+,90+,97+

3000k 80+,90+,97+

3500K 80+,90+

4000k 80+,90+,99+

5000K 80+,90+

Track adapter: Powergear intrack 1/3 phase On/Off, DALI

Powergear + TCI intrack 1/3 phase On/Off, DALI

Global intrack 3 phase On/Off, DALI

Philips intrack 3 phase On/Off

Voltage: AC200-240V

Power Factor: >0.90

Wattage: 25W(600mA), 30W(700/750mA), 35W(800mA)

Adjustable: Continual 350°

Vertical 90°

Beam angle: 15/24/38/60°

Warranty: 5-10 years