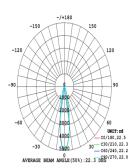

# **Light Distribution**

Beam angle: 18°

Beam angle: 28°

Beam angle: 38°

Beam angle: 60°