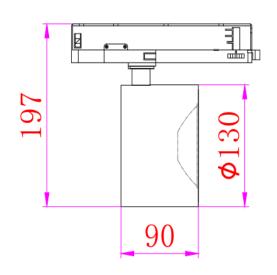

# Drawing @ size

#### Features:

Materials: 6063 brushed Aluminum alloy

Size: D130xH90mm

Finish: White RAL9016

Black RAL9003

LED brand: Citizen COB LED

LED lumen: 140-150lm/W @CRI80

Lamp efficiency: 100-120lm/W