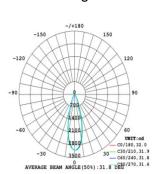

# **Light Distribution**

Beam angle: 18°

Beam angle: 28°

Beam angle: 38°

Beam angle: 60°