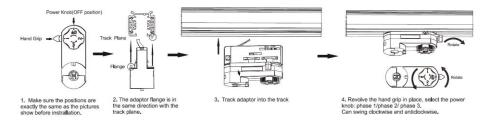

On/Off

Voltage: AC200-240V

Power Factor: >0.90

Wattage: 25W(600mA), 30W(700/750mA), 35W(800mA)

Adjustable: Continual 350°

Vertical 90°

Beam angle: 15/24/38/60°

Warranty: 5-10 years

# Drawing @ size







# Shenzhen Xinghuo LED Tech Limited

# **Light Distribution**

Beam angle: 18°



Beam angle: 28°



Beam angle: 38°



Beam angle: 60°



#### **Distance curve**









#### Package:

| Model           | XH-TL-25W-O | XH-TL-30W-O | XH-TL-35W-O |
|-----------------|-------------|-------------|-------------|
| Quantity:       |             |             |             |
| Inner box size: |             |             |             |
| Carton size:    |             |             |             |
| Gross Weight:   |             |             |             |

#### Installation manual



#### Remove manual



XH-TL-30W-O The technical data represent rated values for an ambient temperature of 25degree, the data values for the luminousflux are initially subject to a tolerance of +/-10%, those for the electrical connected load are initially subject to a tolerance of +/-10%, and those for the color temperature are initially subject to a tolerance of +/- 150K, No liability is assumed for typographical or printing erros the general terms and conditions of Xinghuo LED Tech Limited