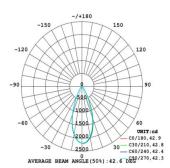

# **Light Distribution**

Beam angle: 18°

Beam angle: 28°

Beam angle: 38°

Beam angle: 60°