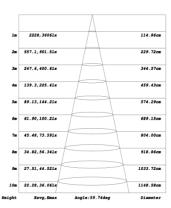

# **Light Distribution**

Beam angle: 18°

Beam angle: 28°

Beam angle: 38°

Beam angle: 60°

#### **Distance curve**