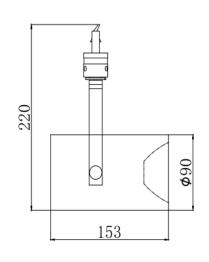

# Drawing @ size

#### Features:

Materials: ADC12 Die cast Aluminum

Size: D90xH153mm

Finish: White RAL9016

Black RAL9005

LED brand: Citizen COB LED

LED lumen: 130-150lm/W @CRI80

Lamp efficiency: 90-120lm/W @CRI80