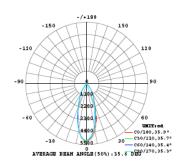

## **Light Distribution**

Beam angle: 15

Beam angle: 24°

Beam angle: 36°

Beam angle: 60°