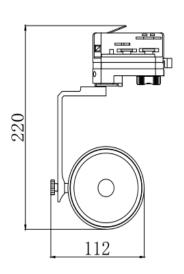

Expert

Your reliable Commercial Lighitng Solution from China



## Shenzhen Xinghuo LED Tech Limited

#### Features:

Materials: ADC12 Die cast Aluminum

Size: D90xH153mm

Finish: White RAL9016

Black RAL9005

LED brand: Citizen COB LED

LED lumen: 130-150lm/W @CRI80

Lamp efficiency: 90-120lm/W @CRI80

Color:&CRI: 2700K 80+,90+,97+

3000k 80+,90+,97+

3500K 80+,90+

4000k 80+,90+,99+

5000K 80+,90+

Track adapter: Powergear 6/4 wire 3 phase, 3/2 wire 1 phase

Global 6/4 wire 3 phase

Unipro 4 wire 3 phase

Voltage: AC200-240V, AC100-240V

Power Factor: >0.95

Dimmable: DALI, TRIAC, 0/1-10V, ZigBee, RF, Push

Wattage: 20W(500mA), 25W(600mA), 30W(700/750mA), 35W(800mA)

THD <15%

Adjustable: Continual 350° Vertical 180°

Beam angle: 15/24/38/60°

Warranty: 3-5 years

# Drawing @ size









## Shenzhen Xinghuo LED Tech Limited

## **Light Distribution**

Beam angle: 15

Beam angle: 24°

Beam angle: 36°

Beam angle: 60°









#### Distance curve









# Package:

| Model           | XH-TL-20W-P    | XH-TL-25W-P    | XH-TL-30W-P    | XH-TL-35W-P    |
|-----------------|----------------|----------------|----------------|----------------|
| Quantity:       | 12pcs          | 12pcs          | 12pcs          | 12pcs          |
| Inner box size: | 115x115x300mm  | 115x115x300mm  | 115x115x300mm  | 115x115x300mm  |
| Carton size:    | 405*358*H325mm | 405*358*H325mm | 405*358*H325mm | 405*358*H325mm |
| Gross Weight:   | 15.5kg         | 15.5kg         | 15.5kg         | 15.5kg         |

#### Installation manual



#### Remove manual



XH-TL-20W-O The technical data repre