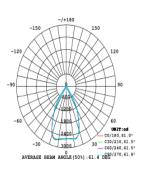

## **Light Distribution**

Beam angle: 15

Beam angle: 24°

Beam angle: 36°

Beam angle: 60°