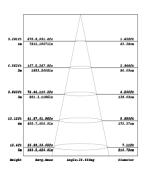

## **Light Distribution**

Beam angle: 15

Beam angle: 24°

Beam angle: 36°

Beam angle: 60°

#### Distance curve