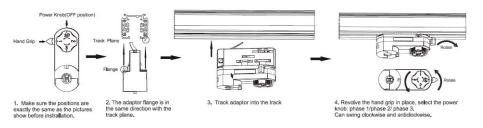

e: 15/24/38/60°

Warranty: 3-5 years

# Drawing @ size









## Shenzhen Xinghuo LED Tech Limited

## **Light Distribution**

Beam angle: 15

Beam angle: 24°

Beam angle: 36°

Beam angle: 60°









#### Distance curve









# Package:

| Model           | XH-TL-20W-P    | XH-TL-25W-P    | XH-TL-30W-P    | XH-TL-35W-P    |
|-----------------|----------------|----------------|----------------|----------------|
| Quantity:       | 12pcs          | 12pcs          | 12pcs          | 12pcs          |
| Inner box size: | 115x115x300mm  | 115x115x300mm  | 115x115x300mm  | 115x115x300mm  |
| Carton size:    | 405*358*H325mm | 405*358*H325mm | 405*358*H325mm | 405*358*H325mm |
| Gross Weight:   | 15.5kg         | 15.5kg         | 15.5kg         | 15.5kg         |

#### Installation manual



#### Remove manual



XH-TL-20W-O The technical data represent rated values for an ambient temperature of 25degree, the data values for the luminousflux are initially subject to a tolerance of +/-10%, those for the electrical connected load are initially subject to a tolerance of +/-10%, and those for the color temperature are initially subject to a tolerance of +/- 150K, No liability is assumed for typographical or printing erros the general terms and conditions of Xinghuo LED Tech Limited