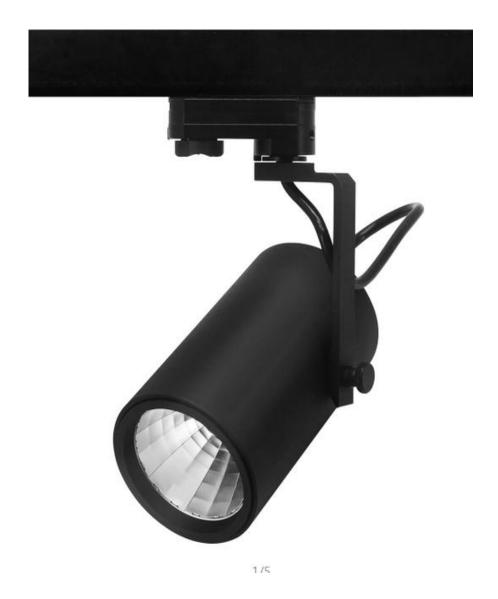

#### Features:

Materials: ADC12 Die cast Aluminum

Size: D90xH153mm

Finish: White RAL9016

Black RAL9005

LED brand: Citizen COB LED

LED lumen: 130-150lm/W @CRI80

Lamp efficiency: 90-120lm/W @CRI80

Color:&CRI: 2700K 80+,90+,97+

3000k 80+,90+,97+

3500K 80+,90+

4000k 80+,90+,99+

5000K 80+,90+

Track adapter: Powergear 6/4 wire 3 phase, 3/2 wire 1 phase

Global 6/4 wire 3 phase

Unipro 4 wire 3 phase

Voltage: AC200-240V, AC100-240V

Power Factor: >0.95

Dimmable: DALI, TRIAC, 0/1-10V, ZigBee, RF, Push

Wattage: 20W(500mA), 25W(600mA), 30W(700/750mA), 35W(800mA)

THD <15%

Adjustable: Continual 350° Vertical 180°

Beam angle: 15/24/38/60°

Warranty: 3-5 years