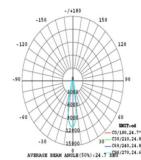

## **Light Distribution**

Beam angle: 15

Beam angle: 24°

Beam angle: 36°

Beam angle: 60°