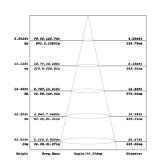

## **Light Distribution**

Beam angle: 15

Beam angle: 24°

Beam angle: 36°

Beam angle: 60°

#### Distance curve