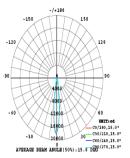

## **Light Distribution**

Beam angle: 15

Beam angle: 24°

Beam angle: 36°

Beam angle: 60°

#### Distance curve

Beam angle: 15/24/38/60°

Warranty: 3-5 years