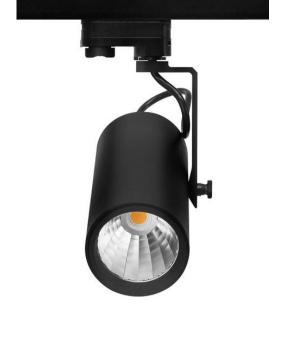

#### Features:

Materials: ADC12 Die cast Aluminum

Size: D90xH153mm

Finish: White RAL9016

Black RAL9005

LED brand: Citizen COB LED

LED lumen: 130-150lm/W @CRI80

Lamp efficiency: 90-120lm/W @CRI80

Color:&CRI: 2700K 80+,90+,97+

3000k 80+,90+,97+

3500K 80+,90+

4000k 80+,90+,99+

5000K 80+,90+

Track adapter: Powergear 6/4 wire 3 phase, 3/2 wire 1 phase

Global 6/4 wire 3 phase

Unipro 4 wire 3 phase

Voltage: AC200-240V, AC100-240V

Power Factor: >0.95

Dimmable: DALI, TRIAC, 0/1-10V, ZigBee, RF, Push

Wattage: 20W(500mA), 25W(600mA), 30W(700/750mA), 35W(800mA)

THD <15%

Adjustable: Continual 350° Vertical 180°

Beam angle: 15/24/38/60°

Warranty: 3-5 years