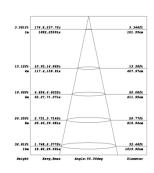

## **Light Distribution**

Beam angle: 15

Beam angle: 24°

Beam angle: 36°

Beam angle: 60°

#### Distance curve