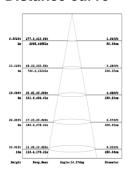

H153mm

Finish: White RAL9016

Black RAL9005

LED brand: Citizen COB LED

LED lumen: 130-150lm/W @CRI80

Lamp efficiency: 90-120lm/W @CRI80

Color:&CRI: 2700K 80+,90+,97+

3000k 80+,90+,97+

3500K 80+,90+

4000k 80+,90+,99+

5000K 80+,90+

Track adapter: Powergear 6/4 wire 3 phase, 3/2 wire 1 phase

Global 6/4 wire 3 phase

Unipro 4 wire 3 phase

Voltage: AC200-240V, AC100-240V

Power Factor: >0.95

Dimmable: DALI, TRIAC, 0/1-10V, ZigBee, RF, Push

Wattage: 20W(500mA), 25W(600mA), 30W(700/750mA), 35W(800mA)

THD <15%

Adjustable: Continual 350° Vertical 180°

Beam angle: 15/24/38/60°

Warranty: 3-5 years

# Drawing @ size









## Shenzhen Xinghuo LED Tech Limited

## **Light Distribution**

Beam angle: 15

Beam angle: 24°

Beam angle: 36°

Beam angle: 60°









#### Distance curve









# Package:

| Model           | XH-TL-20W-P    | XH-TL-25W-P    | XH-TL-30W-P    | XH-TL-35W-P    |
|-----------------|----------------|----------------|----------------|----------------|
| Quantity:       | 12pcs          | 12pcs          | 12pcs          | 12pcs          |
| Inner box size: | 115x115x300mm  | 115x115x300mm  | 115x115x300mm  | 115x115x300mm  |
| Carton size:    | 405*358*H325mm | 405*358*H325mm | 405*358*H325mm | 405*358*H325mm |
| Gross Weight:   | 15.5kg         | 15.5kg         | 15.5kg         | 15.5kg         |

#### Installation manual



#### Remove manual



XH-TL-20W-O The technical data represent rated values for an ambient temperature of 25degree, the data values for the luminousflux are initially subject to a tolerance of +/-10%, those for the electric