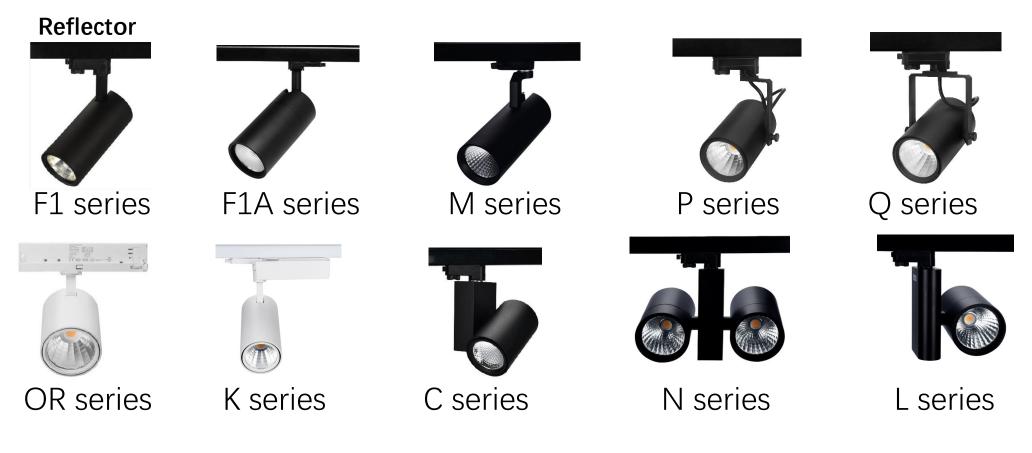

### Driver on top box

K series

Driver on side box

C series

N series

L series

Your reliable commercial lighting solution provider

H series