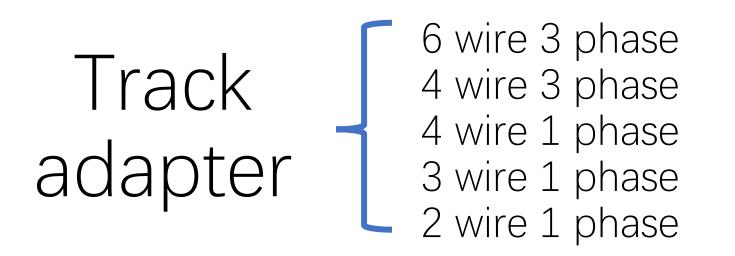

#### 6 wire 3 phase

It is mainly for DALI, Most of our track light work with DALI track adapter, 6 wire 3 phase, it is also ok to work with DMX, 0/1-10V dimmable solution

4 wire 3 phase

All of our track light work with 4 wire 3 phase track adapter, we have several track adapter partners, such Global, unipro, A.A.G, Powergear etc

### 2 wire 1 phase

All of our track light work with 2 wire 1 phase track adapter,

## 3 wire 1 phase

All of our track light work with 3 wire 1 phase track adapter, 4 wire 1 phase

It is mainly for DALI cheaper solution, Most of our track light work with DALI track adapter, 4 wire 1 phase, it is also ok to work with DMX, 0/1-10V dimmable solution