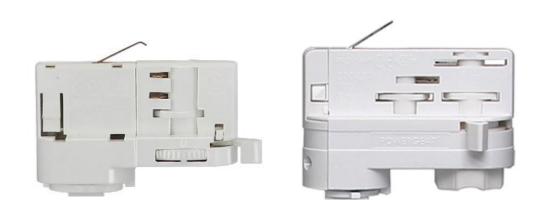

#### 6 wire 3 phase

It is mainly for DALI, Most of our track light work with DALI track adapter, 6 wire 3 phase, it is also ok to work with DMX, 0/1-10V dimmable solution

4 wire 3 phase

All of our track light work with 4 wire 3 phase track adapter, we have several track adapter partners, such Global, unipro, A.A.G, Powergear etc

### 2 wire 1 phase

All of our track light work with 2 wire 1 phase track adapter,

## 3 wire 1 phase

All of our track light work with 3 wire 1 phase track adapter, 4 wire 1 phase

It is mainly for DALI cheaper solution, Most of our track light work with DALI track adapter, 4 wire 1 phase, it is also ok to work with DMX, 0/1-10V dimmable solution