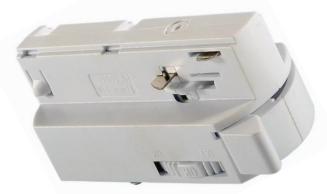

#### 6 wire 3 phase

It is mainly for DALI, Most of our track light work with DALI track adapter, 6 wire 3 phase, it is also ok to work with DMX, 0/1-10V dimmable solution

4 wire 3 phase

All of our track light work with 4 wire 3 phase track adapter, we have several track adapter partners, such Global, unipro, A.A.G, Powergear etc

### 2 wire 1 phase

All of our track light work with 2 wire 1 phase track adapter,

## 3 wire 1 phase

All of our track light work with 3 wire 1 phase track adapter, 4 wire 1 phase

It is mainly for DALI cheaper solution, Most of our track light work with DALI track adapter, 4 wire 1 phase, it is also ok to work with DMX, 0/1-10V dimmable solution