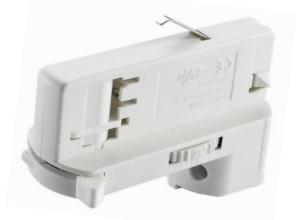

#### 6 wire 3 phase

It is mainly for DALI, Most of our track light work with DALI track adapter, 6 wire 3 phase, it is also ok to work with DMX, 0/1-10V dimmable solution

4 wire 3 phase

All of our track light work with 4 wire 3 phase track adapter, we have several track adapter partners, such Global, unipro, A.A.G, Powergear etc

### 2 wire 1 phase

All of our track light work with 2 wire 1 phase track adapter,

## 3 wire 1 phase

All of our track light work with 3 wire 1 phase track adapter, 4 wire 1 phase

It is mainly for DALI cheaper solution, Most of our track light work with DALI track adapter, 4 wire 1 phase, it is also ok to work with DMX, 0/1-10V dimmable solution