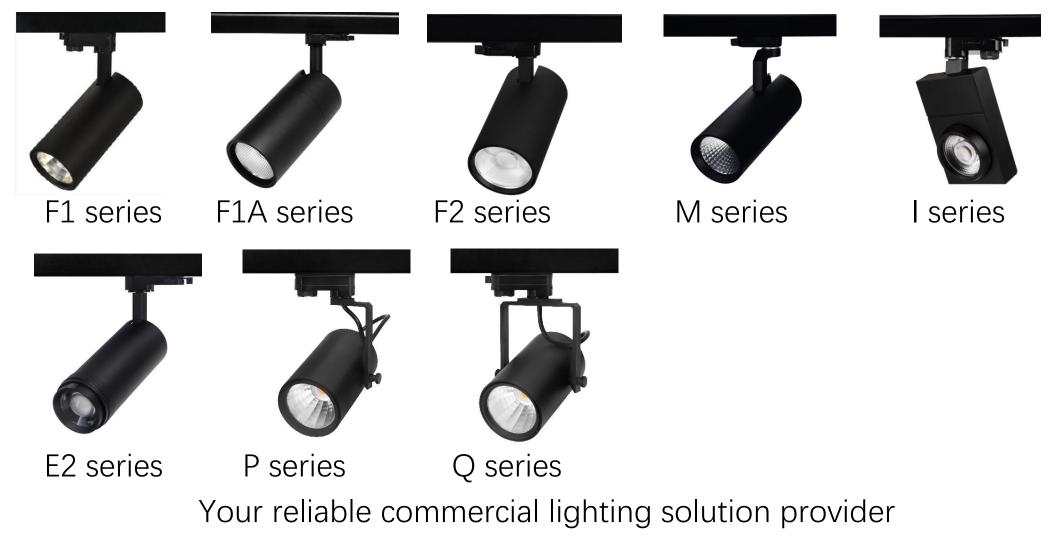

Driver built in Driver on top box Driver Intrack Driver on side box

#### Driver built in