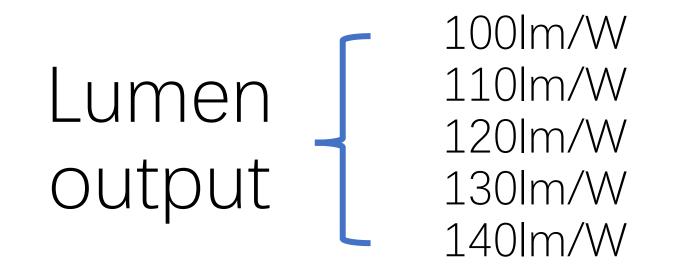

# Optical solution

Lens

Single color DTW 2000-3000K Tunable white 2700-5000K RGB RGBW