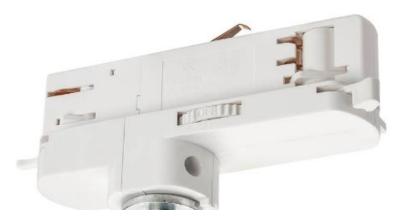

#### 6 wire 3 phase

It is mainly for DALI, Most of our track light work with DALI track adapter, 6 wire 3 phase, it is also ok to work with DMX, 0/1-10V dimmable solution

4 wire 3 phase

All of our track light work with 4 wire 3 phase track adapter, we have several track adapter partners, such Global, unipro, A.A.G, Powergear etc

### 2 wire 1 phase

All of our track light work with 2 wire 1 phase track adapter,

## 3 wire 1 phase

All of our track light work with 3 wire 1 phase track adapter, 4 wire 1 phase

It is mainly for DALI cheaper solution, Most of our track light work with DALI track adapter, 4 wire 1 phase, it is also ok to work with DMX, 0/1-10V dimmable solution