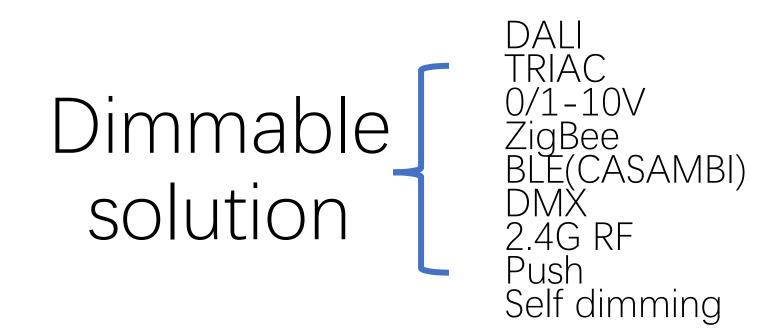

#### 6 wire 3 phase

It is mainly for DALI, Most of our track light work with DALI track adapter, 6 wire 3 phase, it is also ok to work with DMX, 0/1-10V dimmable solution

4 wire 3 phase

All of our track light work with 4 wire 3 phase track adapter, we have several track adapter partners, such Global, unipro, A.A.G, Powergear etc

## 3 wire 1 phase

All of our track light work with 3 wire 1 phase track adapter, 4 wire 1 phase

It is mainly for DALI cheaper solution, Most of our track light work with DALI track adapter, 4 wire 1 phase, it is also ok to work with DMX, 0/1-10V dimmable solution