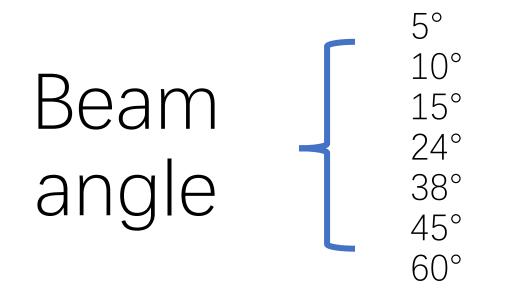

# Optical solution

Lens

Single color DTW 2000-3000K Tunable white 2700-5000K RGB RGBW