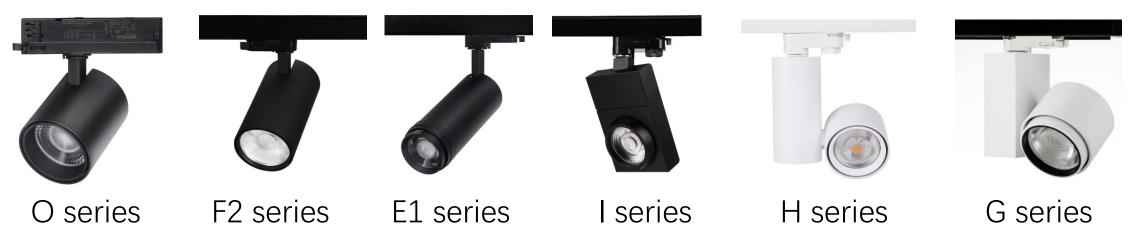

track adapter, we have several track adapter partners, such Global, unipro, A.A.G, Powergear etc



### 2 wire 1 phase



All of our track light work with 2 wire 1 phase track adapter,

## 3 wire 1 phase



All of our track light work with 3 wire 1 phase track adapter, 4 wire 1 phase



It is mainly for DALI cheaper solution, Most of our track light work with DALI track adapter, 4 wire 1 phase, it is also ok to work with DMX, 0/1-10V dimmable solution





Driver built in Driver on top box Driver Intrack Driver on side box



#### Driver built in





### **Driver Intrack**





### Driver on top box



K series

Driver on side box





C series

N series







L series

Your reliable commercial lighting solution provider

H series







# Optical solution





# Optical solution

Lens











Single color DTW 2000-3000K Tunable white 2700-5000K RGB RGBW



















# Finish color













We are professional commercial lighting factory located in Shenzhen China, if you have any other requirements for the track lights, please feel free to contact us, <u>www.szshoplight.com</u> <u>sales@szshoplight.com</u>